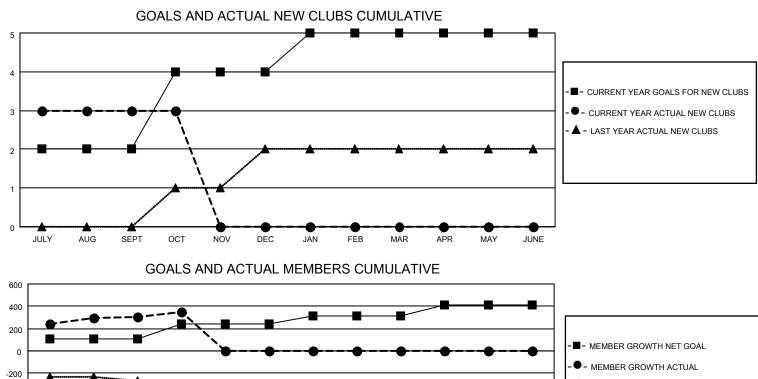

## LOCATION INDIA

District 322 A

Results as of: 10/31/2020

| Clubs                 |               |           |               | Members               |                           |                         |                                                    |  |  |
|-----------------------|---------------|-----------|---------------|-----------------------|---------------------------|-------------------------|----------------------------------------------------|--|--|
| RESULTS FOR 2020-2021 |               |           |               | RESULTS FOR 2020-2021 |                           |                         |                                                    |  |  |
| QUARTER               | NEW CLUB GOAL | NEW CLUBS | DROPPED CLUBS | QUARTER               | MEMBER GROWTH NET<br>GOAL | MEMBER GROWTH<br>ACTUAL | DROPPED<br>MEMBERS ACTUAL<br>(including transfers) |  |  |
| JULY/AUG/SEPT         | 2             | 3         | 0             | JULY/AUG/SEP          | T 110                     | 401                     | 46                                                 |  |  |
| OCT/NOV/DEC           | 2             | 0         | 0             | OCT/NOV/DEC           | 130                       | 47                      | 4                                                  |  |  |
| JAN/FEB/MAR           | 1             | 0         | 0             | JAN/FEB/MAR           | 70                        | 0                       | 0                                                  |  |  |
| APR/MAY/JUNE          | 0             | 0         | 0             | APR/MAY/JUNE          | 100                       | 0                       | 0                                                  |  |  |