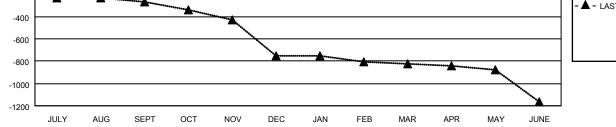

## LOCATION INDIA

District 322 A

Results as of: 10/31/2020

| Clubs                 |               |           |               | Members               |                           |                         |                                                    |  |  |
|-----------------------|---------------|-----------|---------------|-----------------------|---------------------------|-------------------------|----------------------------------------------------|--|--|
| RESULTS FOR 2020-2021 |               |           |               | RESULTS FOR 2020-2021 |                           |                         |                                                    |  |  |
| QUARTER               | NEW CLUB GOAL | NEW CLUBS | DROPPED CLUBS | QUARTER               | MEMBER GROWTH NET<br>GOAL | MEMBER GROWTH<br>ACTUAL | DROPPED<br>MEMBERS ACTUAL<br>(including transfers) |  |  |
| JULY/AUG/SEPT         | 2             | 3         | 0             | JULY/AUG/SEP          | T 110                     | 401                     | 46                                                 |  |  |
| OCT/NOV/DEC           | 2             | 0         | 0             | OCT/NOV/DEC           | 130                       | 47                      | 4                                                  |  |  |
| JAN/FEB/MAR           | 1             | 0         | 0             | JAN/FEB/MAR           | 70                        | 0                       | 0                                                  |  |  |
| APR/MAY/JUNE          | 0             | 0         | 0             | APR/MAY/JUNE          | 100                       | 0                       | 0                                                  |  |  |